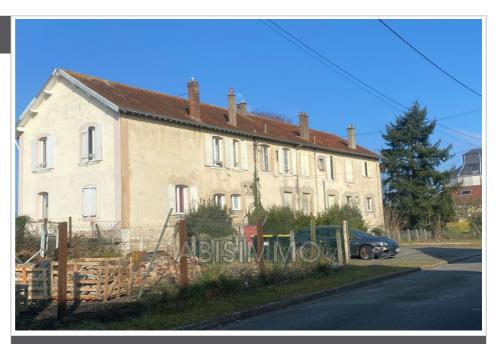

## Idéal investisseur 34 Châteaudun

Ideally investor a very good profitable building, in the city center of Châteaudun. This unique property of category "investor", built before 1948. With a surface area of 416 m<sup>2</sup> on a plot of 1360 m<sup>2</sup>, it offers a reasonable comfort of life. This building benefits from: a T3 apartment, 6 T2 apartments, a T1 apartment, and a gîte. The whole is currently rented for a total value of €5,490 per month. individual heating and hot water. Its interior condition is good. In addition, it offers correct services: double glazing, residential and places for your visitors. Come and discover this rare property on the market for an investment for the future.