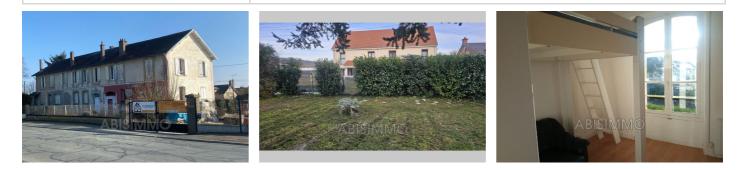

## Idéal investisseur 34 Châteaudun

Ideally investor a very good profitable building, in the city center of Châteaudun. This unique property of category "investor", built before 1948. With a surface area of 416 m<sup>2</sup> on a plot of 1360 m<sup>2</sup>, it offers a reasonable comfort of life. This building benefits from: a T3 apartment, 6 T2 apartments, a T1 apartment, and a gîte. The whole is currently rented for a total value of €5,490 per month. individual heating and hot water. Its interior condition is good. In addition, it offers correct services: double glazing, residential and places for your visitors. Come and discover this rare property on the market for an investment for the future.