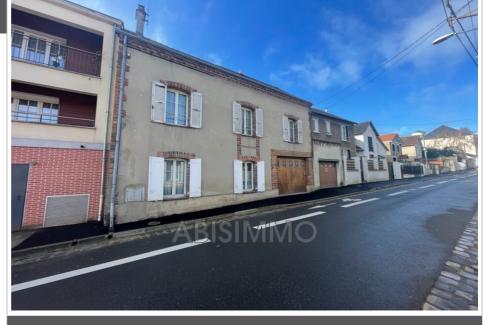

## House 18 Chartres

Ideally located in the heart of Chartres city center, charming semi-detached house on both sides with a surface area of 84 m² and a garage of 12 m² with a plot of 279 m² will seduce you. It is spread over 2 levels and offers a beautiful city view. This house requires modernization, in particular its interior dating from 1949 and which would deserve a refresh. It has a living room of 18 m², a separate kitchen to equip according to your desires, and gas heating. The plus: the 3 bedrooms to accommodate your family. Note, the sanitation is mains drainage and the house is equipped with double glazing. Chartres city center, located in the Eure-et-Loir department of France, is a place steeped in history and beauty. Known for its magnificent Gothic cathedral, a UNESCO World Heritage Site, the city center also boasts many other medieval buildings, from half-timbered houses to picturesque squares. Cobblestone streets wind through the neighborhood,...