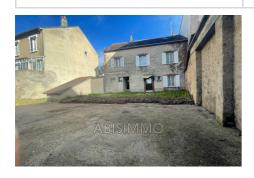

## House 18 Chartres

Ideally located in the heart of Chartres city center, charming semi-detached house on both sides with a surface area of 84 m² and a garage of 12 m² with a plot of 279 m² will seduce you. It is spread over 2 levels and offers a beautiful city view. This house requires modernization, in particular its interior dating from 1949 and which would deserve a refresh. It has a living room of 18 m², a separate kitchen to equip according to your desires, and gas heating. The plus: the 3 bedrooms to accommodate your family. Note, the sanitation is mains drainage and the house is equipped with double glazing. Chartres city center, located in the Eure-et-Loir department of France, is a place steeped in history and beauty. Known for its magnificent Gothic cathedral, a UNESCO World Heritage Site, the city center also boasts many other medieval buildings, from half-timbered houses to picturesque squares. Cobblestone streets wind through the neighborhood,...