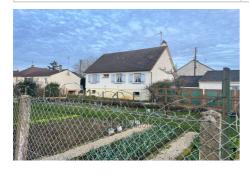

#### 159 900 €

Buying house 5 rooms Surface : 90 m²

Surface of the living: 24 m²
Surface of the land: 241 m²
Year of construction: 1972
Exposition: Sud nord

View: Jardin
Hot water: Fuel
Inner condition: good
External condition: good
Couverture: slate
Amenities:

#### House 31 Lucé

The Abisimmo agency offers you this exceptional offer to seize for this charming detached house located in the city center of Lucé. This home, built in 1972, offers a total surface area of 90 m². And an attic to be converted of approximately 27 m². Its South-North exposure offers beautiful light to the 4 bedrooms, the 24 m² living room and the independent kitchen. You will have a plot of 241 m² with a terrace, a small garden. Added to this are interesting services such as 2 bedrooms on one level and a quiet environment. Don't wait any longer to visit this great opportunity.