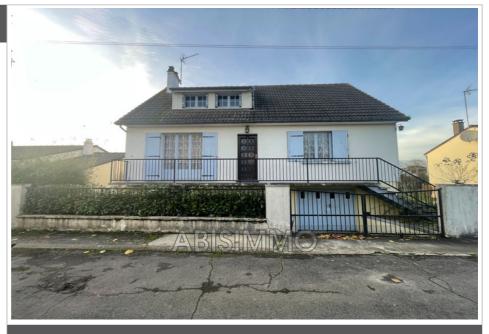

#### 159 900 €

Buying house 5 rooms Surface : 90 m²

Surface of the living: 24 m²
Surface of the land: 241 m²
Year of construction: 1972
Exposition: Sud nord

View: Jardin
Hot water: Fuel
Inner condition: good
External condition: good
Couverture: slate
Amenities:

#### House 31 Lucé

The Abisimmo agency offers you this exceptional offer to seize for this charming detached house located in the city center of Lucé. This home, built in 1972, offers a total surface area of 90 m². And an attic to be converted of approximately 27 m². Its South-North exposure offers beautiful light to the 4 bedrooms, the 24 m² living room and the independent kitchen. You will have a plot of 241 m² with a terrace, a small garden. Added to this are interesting services such as 2 bedrooms on one level and a quiet environment. Don't wait any longer to visit this great opportunity.